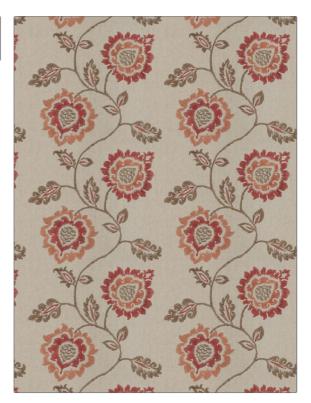

## FABRICUT Fabric Product Details

| PATTERN Sovereign<br>color 102 |                        |  |
|--------------------------------|------------------------|--|
| BRAND                          | APPLICATION            |  |
| Fabricut                       | Fabric                 |  |
| USES                           | CATEGORIES             |  |
| Bedding, Drapery               | Crewels / Embroideries |  |
| COLORS                         | DESIGN TYPES           |  |
| Orange / Spice, Red            | Embroidery, Floral     |  |
| SCALE                          | DIRECTION SHOWN        |  |
| Large                          | Up the Bolt            |  |

| WIDTH                  | VERTICAL REPEAT     | HORIZONTAL REPEAT   | CONTENT                                                                     |
|------------------------|---------------------|---------------------|-----------------------------------------------------------------------------|
| 52.00 in (132.08 cm)   | 11.50 in (29.21 cm) | 13.00 in (33.02 cm) | Embroidery: 100% Viscose,<br>Base: 51% Linen, 29%<br>Viscose, 20% Polyester |
| BACKING PRODUCT NUMBER | COUNTRY             | CLEANING CODES      |                                                                             |
|                        | 7561102             | China               | S                                                                           |