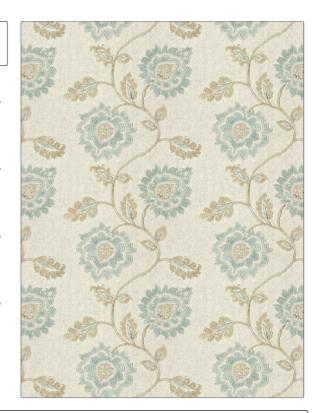

## FABRICUT Fabric Product Details

PATTERN Sovereign COLOR 104

BRAND APPLICATION

Fabricut Fabric

USES CATEGORIES

Bedding, Drapery Crewels / Embroideries

COLORS DESIGN TYPES

Aqua / Teal Embroidery, Floral

SCALE DIRECTION SHOWN

Large Up the Bolt

| WIDTH                | VERTICAL REPEAT     | HORIZONTAL REPEAT   | CONTENT                                                                     |
|----------------------|---------------------|---------------------|-----------------------------------------------------------------------------|
| 52.00 in (132.08 cm) | 11.50 in (29.21 cm) | 13.00 in (33.02 cm) | Embroidery: 100% Viscose,<br>Base: 51% Linen, 29%<br>Viscose, 20% Polyester |
| BACKING              | PRODUCT NUMBER      | COUNTRY             | CLEANING CODES                                                              |
|                      | 7561104             | China               | S                                                                           |