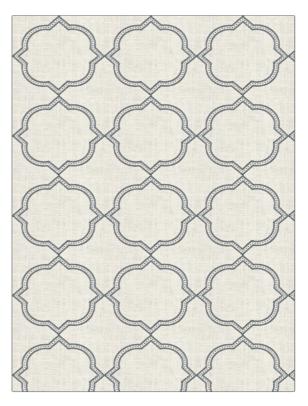

## $FABRICUT^{*}$ Fabric Product Details

|                                         | Orsay<br>Bleu |                        |  |
|-----------------------------------------|---------------|------------------------|--|
| BRAND                                   |               | APPLICATION            |  |
| Fabricut                                |               | Fabric                 |  |
| USES                                    |               | CATEGORIES             |  |
| Bedding, Drapery                        |               | Crewels / Embroideries |  |
| воок                                    |               | COLORS                 |  |
| French General Vol. II<br>Riviera       |               | Blue                   |  |
| DESIGN TYPES                            |               | SCALE                  |  |
| Embroidery, Lattice /<br>Fretwork, Ogee |               | Medium                 |  |
| DIRECTION SHO                           | )<br>WN       |                        |  |

DIRECTION SHOWN

Up the Bolt

| WIDTH                | VERTICAL REPEAT    | HORIZONTAL REPEAT  | CONTENT                                                     |
|----------------------|--------------------|--------------------|-------------------------------------------------------------|
| 52.00 in (132.08 cm) | 7.75 in (19.68 cm) | 8.75 in (22.22 cm) | Embroidery: 100% Viscose,<br>Base: 55% Linen, 45%<br>Cotton |
| BACKING              | PRODUCT NUMBER     | DATE BOOKED        | COUNTRY                                                     |
|                      | 7562401            | 02/2017            | China                                                       |
| CLEANING CODES       | _                  |                    |                                                             |
| S                    |                    |                    |                                                             |
|                      |                    |                    |                                                             |