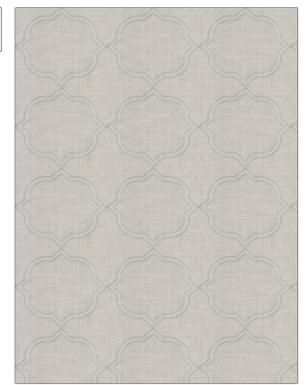

## FABRICUT Fabric Product Details

PATTERN Orsay La Mer COLOR BRAND APPLICATION **Fabricut Fabric** USES CATEGORIES Bedding, Drapery Crewels / Embroideries воок COLORS Light Blue French General Vol. II

SCALE

Medium

| WIDTH                | VERTICAL REPEAT    | HORIZONTAL REPEAT  | CONTENT                                                    |
|----------------------|--------------------|--------------------|------------------------------------------------------------|
| 52.00 in (132.08 cm) | 7.75 in (19.68 cm) | 8.75 in (22.22 cm) | Embroidery: 100% Viscose<br>Base: 55% Linen, 45%<br>Cotton |
| BACKING              | PRODUCT NUMBER     | DATE BOOKED        | COUNTRY                                                    |
|                      | 7562404            | 02/2017            | China                                                      |
| CLEANING CODES       | _                  |                    |                                                            |
| 5                    |                    |                    |                                                            |

ADDITIONAL PRODUCT NOTES

Riviera

DESIGN TYPES

Embroidery, Lattice /

Fretwork, Ogee

DIRECTION SHOWN

Up the Bolt

Ca Tb 117-2013, Exclusive Pattern, Embroidered Textiles Are Not, Guaranteed For Precise Color, Matching And Colorfastness., Color Placement Of Embroidery, May Vary. All Measurements, Quoted For Repeats Are, Approximate.