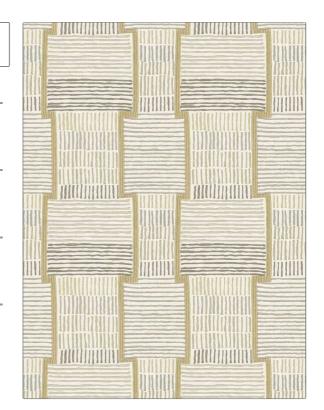

## FABRICUT Fabric Product Details

| PATTERN | Miramas |  |
|---------|---------|--|
| COLOR   | Flax    |  |

BRAND APPLICATION

Fabricut Fabric

USES CATEGORIES

Bedding, Drapery Crewels / Embroideries

BOOK COLORS

Lemieux Et Cie Heirloom Neutrals Taupe / Tan, Linen

SCALE

Embroidery, Geometric, Global / Ethnic

Large

DIRECTION SHOWN

Up the Bolt

DESIGN TYPES

| WIDTH                | VERTICAL REPEAT     | HORIZONTAL REPEAT   | CONTENT                                                           |
|----------------------|---------------------|---------------------|-------------------------------------------------------------------|
| 51.00 in (129.54 cm) | 15.75 in (40.00 cm) | 12.75 in (32.38 cm) | Embroidery: 100%<br>Polyester, Base: 50%<br>Polyester, 50% Cotton |
| BACKING              | FIRE CODES          | PRODUCT NUMBER      | DATE BOOKED                                                       |
|                      | UFAC Class I        | 7613801             | 07/2022                                                           |
| COUNTRY              | CLEANING CODES      | _                   |                                                                   |
| India                | S                   |                     |                                                                   |

ADDITIONAL PRODUCT NOTES

Ca Tb 117-2013, Exclusive Pattern, Embroidered Textiles Are Not, Guaranteed For Precise Color, Matching And Colorfastness., Color Placement Of Embroidery, May Vary. All Measurements, Quoted For Repeats Are, Approximate.