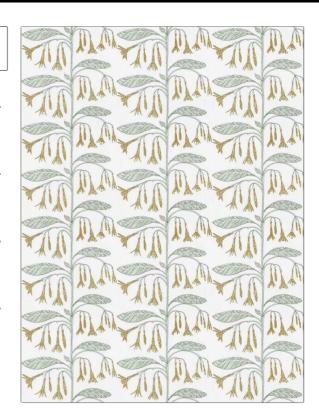

## FABRICUT Fabric Product Details

| PATTERN | Herblay |
|---------|---------|
| COLOR   | Ochre   |

BRAND APPLICATION

Fabricut Fabric

USES CATEGORIES

Bedding, Drapery Crewels / Embroideries

BOOK COLORS

Lemieux Et Cie Atelier Ink Gold, Aqua / Teal

DESIGN TYPES SCALE

Embroidery, Floral, Asian Large

RAILROADED

Not Railroaded

| WIDTH                | VERTICAL REPEAT     | HORIZONTAL REPEAT   | CONTENT                                           |
|----------------------|---------------------|---------------------|---------------------------------------------------|
| 54.00 in (137.16 cm) | 18.00 in (45.72 cm) | 18.25 in (46.36 cm) | Embroidery: 100% Viscose,<br>Base: 100% Polyester |
| BACKING              | FIRE CODES          | PRODUCT NUMBER      | DATE BOOKED                                       |
|                      | UFAC Class I        | 7671502             | 07/2022                                           |
| COUNTRY              | CLEANING CODES      | _                   |                                                   |
| India                | S                   |                     |                                                   |
|                      |                     |                     |                                                   |