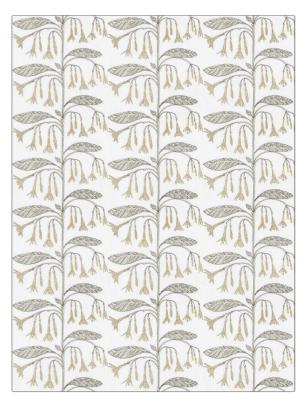

## $FABRICUT^{*}$ Fabric Product Details

| PATTERN<br>COLOR                    | Herblay<br>Graphite |                        |  |
|-------------------------------------|---------------------|------------------------|--|
| BRAND                               |                     | APPLICATION            |  |
| Fabricut                            |                     | Fabric                 |  |
| USES                                |                     | CATEGORIES             |  |
| Bedding, Drapery                    |                     | Crewels / Embroideries |  |
| воок                                |                     | COLORS                 |  |
| Lemieux Et Cie Heirloom<br>Neutrals |                     | Grey                   |  |
| DESIGN TYPES                        |                     | SCALE                  |  |
| Embroidery, Floral, Asian           |                     | Large                  |  |
|                                     |                     |                        |  |

DIRECTION SHOWN

Up the Bolt

| WIDTH                | VERTICAL REPEAT     | HORIZONTAL REPEAT   | CONTENT                                           |
|----------------------|---------------------|---------------------|---------------------------------------------------|
| 54.00 in (137.16 cm) | 18.00 in (45.72 cm) | 18.25 in (46.36 cm) | Embroidery: 100% Viscose,<br>Base: 100% Polyester |
| BACKING              | FIRE CODES          | PRODUCT NUMBER      | DATE BOOKED                                       |
|                      | UFAC Class I        | 7671503             | 07/2022                                           |
| COUNTRY              | CLEANING CODES      |                     |                                                   |
| India                | S                   |                     |                                                   |
|                      |                     |                     |                                                   |