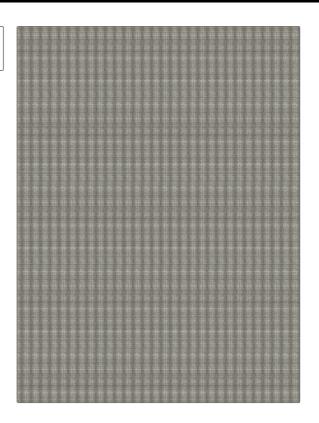

## FABRICUT Fabric Product Details

| PATTERN Auster COLOR Ash          |                                   |
|-----------------------------------|-----------------------------------|
| BRAND                             | APPLICATION                       |
| Fabricut                          | Fabric                            |
| USES                              | CATEGORIES                        |
| Drapery                           | Wide Width, NFPA 701 FR,<br>Sheer |
| воок                              | COLORS                            |
| Textural Breeze Granite           | Grey                              |
| DESIGN TYPES                      | SCALE                             |
| Stripes, Contemporary /<br>Modern | Small                             |
| DIRECTION SHOWN                   |                                   |