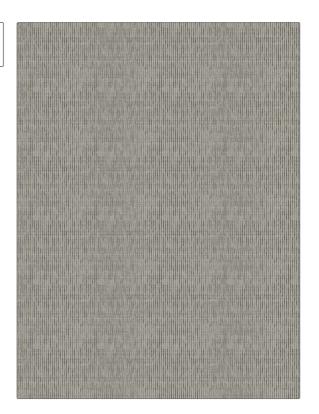

## FABRICUT® Fabric Product Details

| PATTERN Squall COLOR Espresso |                                   |  |
|-------------------------------|-----------------------------------|--|
| BRAND                         | APPLICATION                       |  |
| Fabricut                      | Fabric                            |  |
| USES                          | CATEGORIES                        |  |
| Drapery                       | Wide Width, NFPA 701 FR,<br>Sheer |  |
| воок                          | COLORS                            |  |
| Textural Breeze Granite       | Black, Brown                      |  |
| DESIGN TYPES                  | SCALE                             |  |
| Stripes                       | Small                             |  |
| DIRECTION SHOWN               |                                   |  |
| Railroaded                    |                                   |  |

| WIDTH                 | VERTICAL REPEAT   | HORIZONTAL REPEAT      | CONTENT        |
|-----------------------|-------------------|------------------------|----------------|
| 118.00 in (299.72 cm) | 0.00 in (0.00 cm) | 0.25 in (0.64 cm)      | 100% Polyester |
| BACKING               | Passes NFPA 701   | PRODUCT NUMBER 7870402 | 01/2023        |
| COUNTRY               | CLEANING CODES    | _                      |                |
| Turkey                | S                 |                        |                |