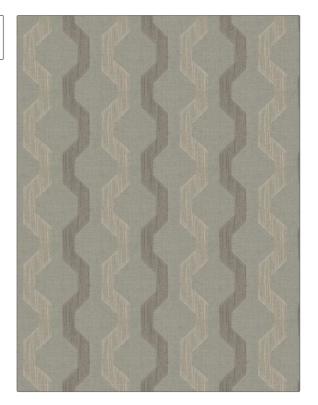

## FABRICUT Fabric Product Details

| PATTERN Wuther COLOR Silver |                                   |
|-----------------------------|-----------------------------------|
| BRAND                       | APPLICATION                       |
| Fabricut                    | Fabric                            |
| USES                        | CATEGORIES                        |
| Drapery                     | Wide Width, NFPA 701 FR,<br>Sheer |
| воок                        | COLORS                            |
| Textural Breeze Granite     | Grey, Linen                       |
| DESIGN TYPES                | SCALE                             |
| Lattice / Fretwork, Ogee    | Large                             |

| WIDTH                 | VERTICAL REPEAT    | HORIZONTAL REPEAT      | CONTENT        |
|-----------------------|--------------------|------------------------|----------------|
| 118.00 in (299.72 cm) | 7.25 in (18.42 cm) | 7.50 in (19.05 cm)     | 100% Polyester |
| BACKING               | Passes NFPA 701    | PRODUCT NUMBER 7870601 | 01/2023        |
| COUNTRY               | CLEANING CODES     |                        |                |
| Turkey                | S                  |                        |                |