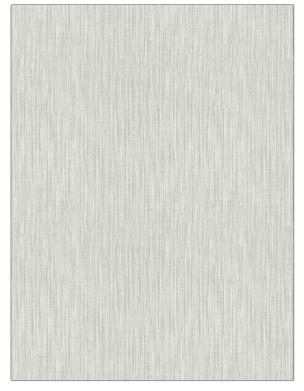

## FABRICUT<sup>®</sup>Fabric Product Details

| PATTERN<br>COLOR      | Khamseen<br>Cotton |                                   |  |
|-----------------------|--------------------|-----------------------------------|--|
| BRAND                 |                    | APPLICATION                       |  |
| Fabricut              |                    | Fabric                            |  |
| USES                  |                    | CATEGORIES                        |  |
| Drapery               |                    | Wide Width, NFPA 701 FR,<br>Sheer |  |
| воок                  |                    | COLORS                            |  |
| Textural Breeze Pearl |                    | White                             |  |
| DESIGN TYPES          |                    | DIRECTION SHOWN                   |  |
| Solid, Texture Plain  |                    | Railroaded                        |  |

| WIDTH                 | VERTICAL REPEAT   | HORIZONTAL REPEAT | CONTENT        |
|-----------------------|-------------------|-------------------|----------------|
| 118.00 in (299.72 cm) | 0.00 in (0.00 cm) | 0.00 in (0.00 cm) | 100% Polyester |
| BACKING               | FIRE CODES        | PRODUCT NUMBER    | DATE BOOKED    |
| COUNTRY<br>Turkey     | CLEANING CODES    | _                 |                |
|                       |                   |                   |                |