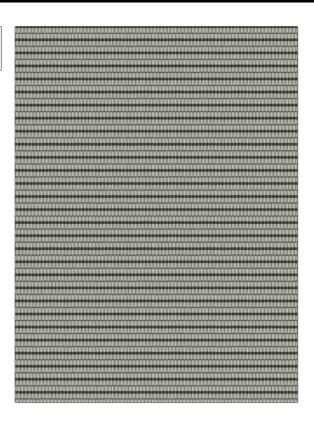

## FABRICUT Fabric Product Details

| PATTERN Suestado COLOR Granite    |                                 |  |
|-----------------------------------|---------------------------------|--|
| BRAND                             | APPLICATION                     |  |
| Fabricut                          | Fabric                          |  |
| USES                              | CATEGORIES                      |  |
| Drapery                           | Wide Width, Sheer,<br>Casements |  |
| воок                              | COLORS                          |  |
| Textural Breeze Granite           | Black, Grey                     |  |
| DESIGN TYPES                      | SCALE                           |  |
| Stripes, Contemporary /<br>Modern | Small                           |  |
| DIRECTION SHOWN                   |                                 |  |

| WIDTH                 | VERTICAL REPEAT   | HORIZONTAL REPEAT | CONTENT                           |
|-----------------------|-------------------|-------------------|-----------------------------------|
| 124.00 in (314.96 cm) | 1.25 in (3.18 cm) | 0.25 in (0.64 cm) | 72% Polyacrylic, 28%<br>Polyester |
| BACKING               | PRODUCT NUMBER    | DATE BOOKED       | COUNTRY                           |
|                       | 7996106           | 01/2023           | Turkey                            |
| CLEANING CODES        | _                 |                   |                                   |
| 5                     |                   |                   |                                   |

ADDITIONAL PRODUCT NOTES

Shown Railroaded, Exclusive Pattern

Railroaded