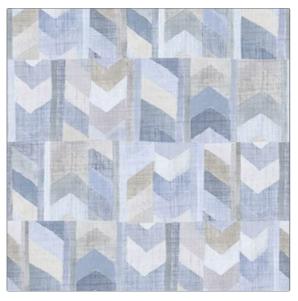

## FABRICUT<sup>®</sup>Fabric Product Details

| PATTERN<br>COLOR                     | Sagitta-VL<br>Porcelain Blue | 2           |
|--------------------------------------|------------------------------|-------------|
| BRAND                                |                              | APPLICATION |
| The Vale London                      |                              | Fabric      |
| USES                                 |                              | CATEGORIES  |
| Drapery                              |                              | Prints      |
| воок                                 |                              | COLORS      |
| The Sloane Collection                |                              | Blue        |
| DESIGN TYPE                          | S                            | SCALE       |
| Geometric, Print Pattern,<br>Chevron |                              | Large       |