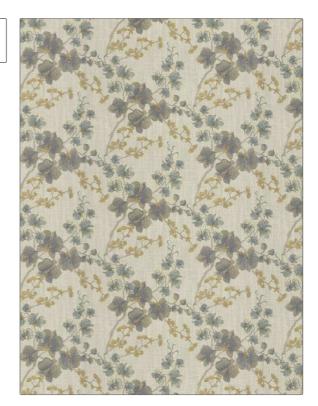

## FABRICUT Fabric Product Details

| PATTERN                             | Frontenac |                        |  |
|-------------------------------------|-----------|------------------------|--|
| COLOR                               | Dresden   |                        |  |
| BRAND                               |           | APPLICATION            |  |
| Fabricut                            |           | Fabric                 |  |
| USES                                |           | CATEGORIES             |  |
| Bedding, Drapery                    |           | Crewels / Embroideries |  |
| воок                                |           | COLORS                 |  |
| Natural Layers (4 Books)<br>Horizon |           | Blue, Aqua / Teal      |  |
| DESIGN TYPES                        |           | SCALE                  |  |
| Embroidery, Floral, Asian           |           | Medium                 |  |

ADDITIONAL PRODUCT NOTES

DIRECTION SHOWN

Up the Bolt

Embroidered Textiles Are Not, Guaranteed For Precise Color, Matching And Colorfastness., Color Placement Of Embroidery, May Vary. All Measurements, Quoted For Repeats Are, Approximate.