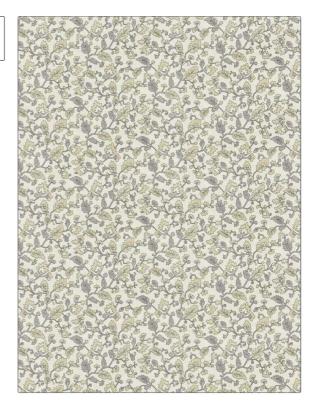

## FABRICUT Fabric Product Details

|                                 | Merapi<br>Marble |                        |  |
|---------------------------------|------------------|------------------------|--|
| BRAND                           |                  | APPLICATION            |  |
| Fabricut                        |                  | Fabric                 |  |
| USES                            |                  | CATEGORIES             |  |
| Bedding, Dr                     | apery            | Crewels / Embroideries |  |
| воок                            |                  | COLORS                 |  |
| Natural Layers (4 Books)<br>Fog |                  | Grey, Beige            |  |
| DESIGN TYPES                    |                  | SCALE                  |  |
| Crewel, Damask                  |                  | Large                  |  |
| DIRECTION SHO                   | wn               |                        |  |
| Up the Bolt                     |                  |                        |  |