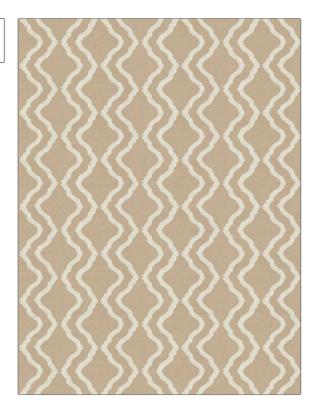

## FABRICUT Fabric Product Details

| PATTERN Causeway COLOR Blush            |                        |  |
|-----------------------------------------|------------------------|--|
| BRAND                                   | APPLICATION            |  |
| Fabricut                                | Fabric                 |  |
| USES                                    | CATEGORIES             |  |
| Bedding, Drapery                        | Crewels / Embroideries |  |
| воок                                    | COLORS                 |  |
| Natural Layers (4 Books)<br>Cedar Sage  | Pink                   |  |
| DESIGN TYPES                            | SCALE                  |  |
| Embroidery, Lattice /<br>Fretwork, Ogee | Medium                 |  |
| DIRECTION SHOWN                         |                        |  |

| WIDTH                | VERTICAL REPEAT         | HORIZONTAL REPEAT  | CONTENT                                                                                              |
|----------------------|-------------------------|--------------------|------------------------------------------------------------------------------------------------------|
| 54.00 in (137.16 cm) | 4.50 in (11.43 cm)      | 7.75 in (19.68 cm) | Embroidery: 100% Viscose,<br>Base: 51% Recycled<br>Polyester, 30% Polyester,<br>12% Cotton, 7% Linen |
| BACKING              | FIRE CODES              | PRODUCT NUMBER     | DATE BOOKED                                                                                          |
|                      | UFAC Class I / NFPA 260 | 8091003            | 07/2022                                                                                              |
| COUNTRY              | CLEANING CODES          |                    |                                                                                                      |
| India                | S                       |                    |                                                                                                      |