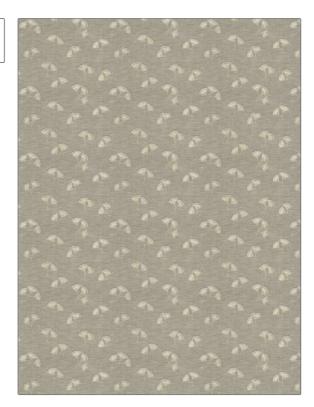

## FABRICUT Fabric Product Details

| PATTERN Ebeko COLOR Fog         |                        |  |
|---------------------------------|------------------------|--|
| BRAND                           | APPLICATION            |  |
| Fabricut                        | Fabric                 |  |
| USES                            | CATEGORIES             |  |
| Bedding, Drapery                | Crewels / Embroideries |  |
| воок                            | COLORS                 |  |
| Natural Layers (4 Books)<br>Fog | Grey, Linen            |  |
| DESIGN TYPES                    | SCALE                  |  |
| Embroidery, Floral              | Small                  |  |
| DIRECTION SHOWN                 |                        |  |

ADDITIONAL PRODUCT NOTES

Up the Bolt

Ca Tb 117-2013, Embroidered Textiles Are Not, Guaranteed For Precise Color, Matching And Colorfastness., Color Placement Of Embroidery, May Vary. All Measurements, Quoted For Repeats Are, Approximate.