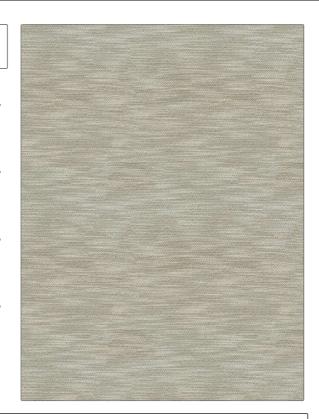

## FABRICUT Fabric Product Details

PATTERN Borasco COLOR Linen

BRAND

APPLICATION

**Fabricut** 

Fabric

USES

CATEGORIES

Drapery

Wide Width, Sheer

воок

COLORS

**Textural Breeze Pearl** 

Linen

DESIGN TYPES

DIRECTION SHOWN

Solid

Railroaded

| VERTICAL REPEAT   | HORIZONTAL REPEAT                 | CONTENT                                                                                  |
|-------------------|-----------------------------------|------------------------------------------------------------------------------------------|
| 0.00 in (0.00 cm) | 0.00 in (0.00 cm)                 | 100% Polyester                                                                           |
| PRODUCT NUMBER    | DATE BOOKED                       | COUNTRY                                                                                  |
| 8153602           | 01/2023                           | Turkey                                                                                   |
| _                 |                                   |                                                                                          |
| _                 |                                   |                                                                                          |
|                   | 0.00 in (0.00 cm)  PRODUCT NUMBER | 0.00 in (0.00 cm)         0.00 in (0.00 cm)           PRODUCT NUMBER         DATE BOOKED |