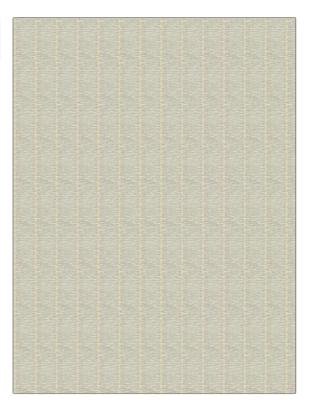

## FABRICUT® Fabric Product Details

| PATTERN Derechos COLOR Beige |                          |  |
|------------------------------|--------------------------|--|
| BRAND                        | APPLICATION              |  |
| Fabricut                     | Fabric                   |  |
| USES                         | CATEGORIES               |  |
| Drapery                      | Wide Width, Sheer, Linen |  |
| воок                         | COLORS                   |  |
| Textural Breeze Pearl        | Beige                    |  |
| DESIGN TYPES                 | SCALE                    |  |
| Stripes                      | Medium                   |  |
| DIRECTION SHOWN              |                          |  |
| Railroaded                   |                          |  |

| WIDTH                 | VERTICAL REPEAT        | HORIZONTAL REPEAT | CONTENT                  |
|-----------------------|------------------------|-------------------|--------------------------|
| 120.00 in (304.80 cm) | 0.37 in (0.94 cm)      | 2.00 in (5.08 cm) | 85% Linen, 15% Polyester |
| BACKING               | PRODUCT NUMBER 8154403 | 01/2023           | COUNTRY  Turkey          |
| CLEANING CODES  S     |                        |                   |                          |
|                       |                        |                   |                          |