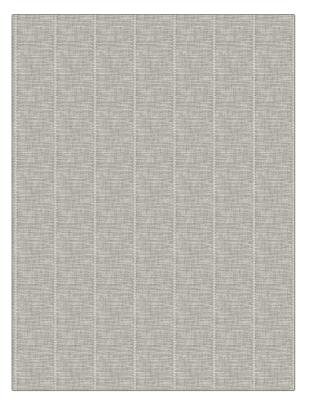

## FABRICUT<sup>®</sup>Fabric Product Details

| PATTERN<br>COLOR        | Espaco<br>Grey |                   |  |
|-------------------------|----------------|-------------------|--|
| BRAND                   |                | APPLICATION       |  |
| Fabricut                |                | Fabric            |  |
| USES                    |                | CATEGORIES        |  |
| Drapery                 |                | Wide Width, Sheer |  |
| воок                    |                | COLORS            |  |
| Textural Breeze Granite |                | Grey              |  |
| DESIGN TYPES            |                | SCALE             |  |
| Stripes                 |                | Medium            |  |
| DIRECTION S             | HOWN           |                   |  |

DIRECTION SHOWN

Railroaded

| WIDTH                    | VERTICAL REPEAT   | HORIZONTAL REPEAT | CONTENT        |
|--------------------------|-------------------|-------------------|----------------|
| 116.00 in (294.64 cm)    | 0.00 in (0.00 cm) | 3.75 in (9.52 cm) | 100% Polyester |
| BACKING                  | PRODUCT NUMBER    | DATE BOOKED       | COUNTRY        |
|                          | 8155102           | 01/2023           | Turkey         |
| CLEANING CODES           | _                 |                   |                |
| S                        |                   |                   |                |
|                          |                   |                   |                |
| ADDITIONAL PRODUCT NOTES |                   |                   |                |

Shown Railroaded, Exclusive Pattern

fabricut.com | (800) 999-8200

© Fabricut Inc., 2024