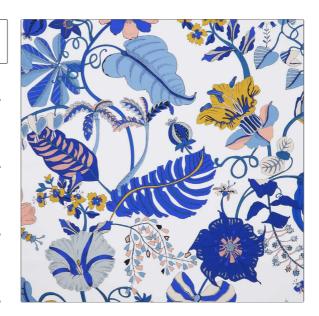

## FABRICUT Fabric Product Details

PATTERN Fantasia Jungle COLOR Lapis

BRAND APPLICATION

Liberty of London Fabric

USES CATEGORIES

Bedding, Drapery, Outdoor, Prints Multipurpose, Upholstery

BOOK COLORS

LOL The Liberty Garden Blue, Gold, Pink Indoor / Outdoor

DESIGN TYPES SCALE

Leaves, Tropical / Botanical Large

RAILROADED

Not Railroaded

| Din (137.16 cm)      | 54.00 in (137.16 cm)          | 100% Polyester  PRODUCT NUMBER |
|----------------------|-------------------------------|--------------------------------|
| DDES                 | DOUBLE RUBS                   | PRODUCT NUMBER                 |
|                      |                               |                                |
| C Class I / NFPA 260 | Exceeds 40,000 Double<br>Rubs | 8162702                        |
| RY                   | CLEANING CODES                |                                |
|                      | S, WASHABLE                   |                                |
|                      |                               | Rubs  RY CLEANING CODES        |