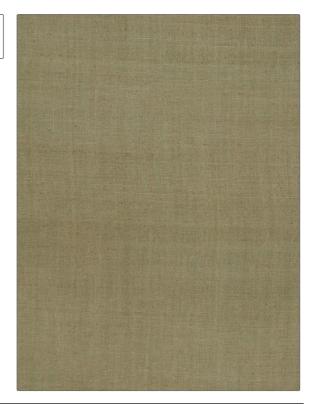

## FABRICUT Fabric Product Details

Mulberry PATTERN Lichen COLOR BRAND APPLICATION **Fabricut Fabric** USES CATEGORIES Bedding, Drapery Silk COLORS DESIGN TYPES Linen, Light Green Solid DIRECTION SHOWN

| WIDTH                | VERTICAL REPEAT           | HORIZONTAL REPEAT | CONTENT   |
|----------------------|---------------------------|-------------------|-----------|
| 53.00 in (134.62 cm) | 0.00 in (0.00 cm)         | 0.00 in (0.00 cm) | 100% Silk |
| BACKING              | DOUBLE RUBS               | PRODUCT NUMBER    | COUNTRY   |
|                      | Exceeds 5,000 Double Rubs | 8627808           | India     |
| CLEANING CODES       | _                         |                   |           |
| S                    |                           |                   |           |
|                      |                           |                   |           |