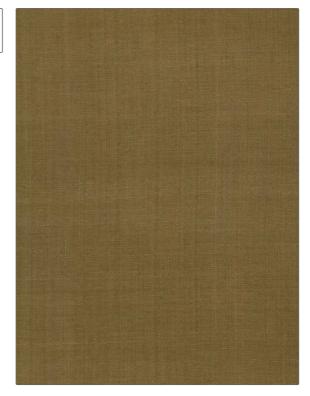

## FABRICUT Fabric Product Details

Mulberry PATTERN Bamboo COLOR BRAND APPLICATION **Fabricut Fabric** USES CATEGORIES Bedding, Drapery Silk COLORS DESIGN TYPES Solid Linen, Green

| WIDTH                | VERTICAL REPEAT           | HORIZONTAL REPEAT | CONTENT   |
|----------------------|---------------------------|-------------------|-----------|
| 53.00 in (134.62 cm) | 0.00 in (0.00 cm)         | 0.00 in (0.00 cm) | 100% Silk |
| BACKING              | DOUBLE RUBS               | PRODUCT NUMBER    | COUNTRY   |
|                      | Exceeds 5,000 Double Rubs | 8627823           | India     |
| CLEANING CODES       | _                         |                   |           |
| S                    |                           |                   |           |
|                      |                           |                   |           |