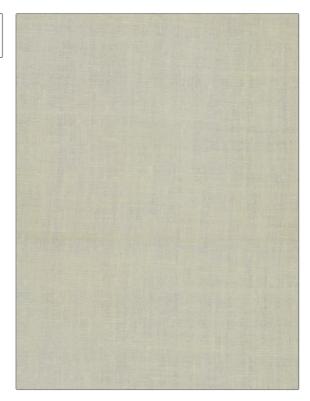

## FABRICUT Fabric Product Details

Mulberry PATTERN COLOR 01 BRAND APPLICATION **Fabricut Fabric** USES CATEGORIES Bedding, Drapery Silk COLORS DESIGN TYPES Off White / Ivory Solid DIRECTION SHOWN Up the Bolt