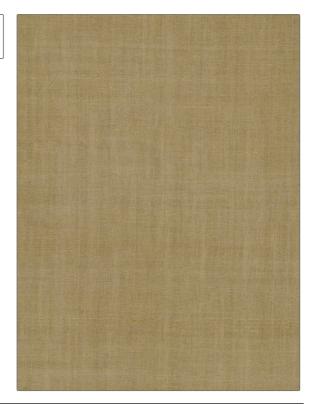

## FABRICUT Fabric Product Details

Mulberry PATTERN COLOR 14 BRAND APPLICATION **Fabricut Fabric** USES CATEGORIES Bedding, Drapery Silk COLORS DESIGN TYPES Beige, Linen Solid

| WIDTH                | VERTICAL REPEAT           | HORIZONTAL REPEAT | CONTENT   |
|----------------------|---------------------------|-------------------|-----------|
| 53.00 in (134.62 cm) | 0.00 in (0.00 cm)         | 0.00 in (0.00 cm) | 100% Silk |
| BACKING              | DOUBLE RUBS               | PRODUCT NUMBER    | COUNTRY   |
|                      | Exceeds 5,000 Double Rubs | 8627914           | India     |
|                      |                           |                   |           |
| CLEANING CODES       |                           |                   |           |
| S                    |                           |                   |           |
|                      |                           |                   |           |