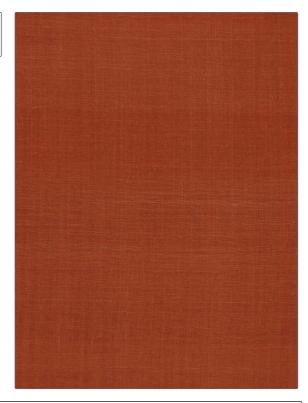

## FABRICUT Fabric Product Details

Mulberry PATTERN COLOR 20 BRAND APPLICATION **Fabricut Fabric** USES CATEGORIES Bedding, Drapery Silk COLORS DESIGN TYPES Coral / Peach, Red Solid DIRECTION SHOWN

| WIDTH                | VERTICAL REPEAT           | HORIZONTAL REPEAT | CONTENT   |
|----------------------|---------------------------|-------------------|-----------|
| 53.00 in (134.62 cm) | 0.00 in (0.00 cm)         | 0.00 in (0.00 cm) | 100% Silk |
| BACKING              | DOUBLE RUBS               | PRODUCT NUMBER    | COUNTRY   |
|                      | Exceeds 5,000 Double Rubs | 8627920           | India     |
| CLEANING CODES  S    |                           |                   |           |
|                      |                           |                   |           |