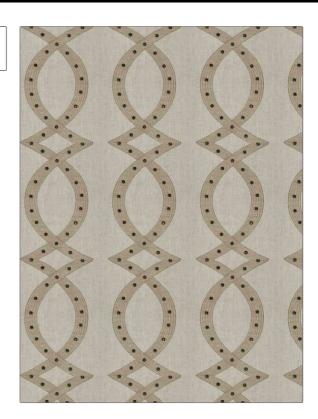

## FABRICUT Fabric Product Details

BRAND APPLICATION

**Scenario Studs** 

PATTERN

**Fabricut** 

USES CATEGORIES

Bedding, Drapery Crewels / Embroideries, Linen

Fabric

Large

BOOK COLORS

Luxe Home Cashmere Taupe / Tan, Metallic

DESIGN TYPES SCALE

Embroidery, Lattice / Fretwork, Novelty, Ogee

RAILROADED

Not Railroaded

| WIDTH                | VERTICAL REPEAT     | HORIZONTAL REPEAT  | CONTENT                                                                 |
|----------------------|---------------------|--------------------|-------------------------------------------------------------------------|
| 50.00 in (127.00 cm) | 11.25 in (28.58 cm) | 8.37 in (21.26 cm) | Embroidery: 50% Viscose,<br>50% Nickel Alloy Rivet,<br>Base: 100% Linen |
| BACKING              | PRODUCT NUMBER      | DATE BOOKED        | COUNTRY                                                                 |
|                      | 8647004             | 04/2023            | India                                                                   |
| CLEANING CODES       | _                   |                    |                                                                         |
| S                    |                     |                    |                                                                         |

ADDITIONAL PRODUCT NOTES

Exclusive Pattern, Embroidered Textiles Are Not, Guaranteed For Precise Color, Matching And Colorfastness., Color Placement Of Embroidery, May Vary. All Measurements, Quoted For Repeats Are, Approximate.