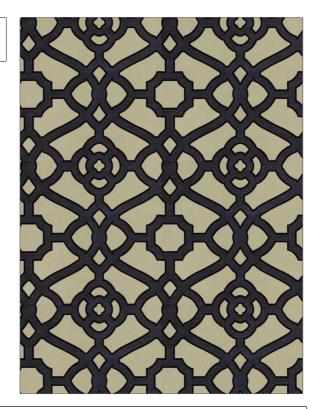

## FABRICUT Fabric Product Details

| PATTERN                           | Drama Lattice |                                      |  |  |
|-----------------------------------|---------------|--------------------------------------|--|--|
| COLOR                             | Black         |                                      |  |  |
| BRAND                             |               | APPLICATION                          |  |  |
| Fabricut                          |               | Fabric                               |  |  |
| USES                              |               | CATEGORIES                           |  |  |
| Bedding, Drapery,<br>Multipurpose |               | Prints                               |  |  |
| COLORS                            |               | DESIGN TYPES                         |  |  |
| Black, Beige, Metallic            |               | Lattice / Fretwork, Print<br>Pattern |  |  |
| SCALE                             |               | DIRECTION SHOWN                      |  |  |
| Large                             |               | Up the Bolt                          |  |  |