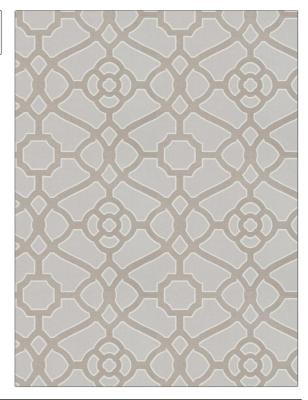

## FABRICUT Fabric Product Details

| PATTERN<br>COLOR                  | Drama Lattice<br>Silver |                                      |  |
|-----------------------------------|-------------------------|--------------------------------------|--|
| BRAND                             |                         | APPLICATION                          |  |
| Fabricut                          |                         | Fabric                               |  |
| USES                              |                         | CATEGORIES                           |  |
| Bedding, Drapery,<br>Multipurpose |                         | Prints                               |  |
| COLORS                            |                         | DESIGN TYPES                         |  |
| Grey, Metallic                    |                         | Lattice / Fretwork, Print<br>Pattern |  |

ADDITIONAL PRODUCT NOTES

SCALE

Large

Soil & Stain Repellent Finish, Ca Tb 117-2013