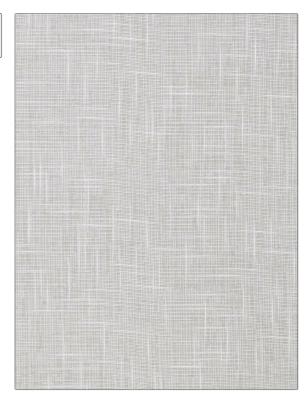

## FABRICUT Fabric Product Details

PATTERN Airy
COLOR Snow

BRAND APPLICATION

Fabricut Fabric

USES CATEGORIES

Drapery Wide Width, NFPA 701 FR, Sheer

BOOK COLORS

Over And Above White

DESIGN TYPES DIRECTION SHOWN

Texture Plain Railroaded

| WIDTH                 | VERTICAL REPEAT        | HORIZONTAL REPEAT | CONTENT        |
|-----------------------|------------------------|-------------------|----------------|
| 130.00 in (330.20 cm) | 0.00 in (0.00 cm)      | 0.00 in (0.00 cm) | 100% Polyester |
| BACKING               | FIRE CODES             | PRODUCT NUMBER    | DATE BOOKED    |
|                       | Passes "NFPA 701" 2010 | 8660306           | 07/2017        |
| COUNTRY               | CLEANING CODES         |                   |                |
| Turkey                | S                      |                   |                |
|                       |                        |                   |                |