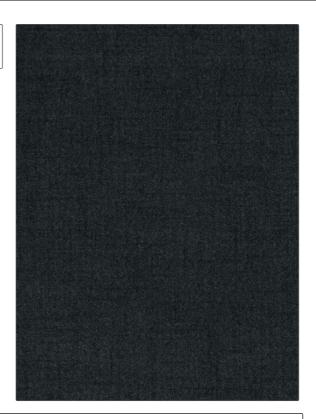

## FABRICUT Fabric Product Details

PATTERN Good To Go
COLOR Navy

BRAND APPLICATION

Fabricut Fabric

USES CATEGORIES

Multipurpose, Upholstery Wool / Faux Wool,

Wovens, Solids / Small Scale Patterns

COLORS DESIGN TYPES

Blue, Navy Solid, Texture Plain

DIRECTION SHOWN

Up the Bolt

| WIDTH                | FINISH                        | VERTICAL REPEAT   | HORIZONTAL REPEAT                                |
|----------------------|-------------------------------|-------------------|--------------------------------------------------|
| 54.00 in (137.16 cm) | Soil & Stain Repellent Finish | 0.00 in (0.00 cm) | 0.00 in (0.00 cm)                                |
| CONTENT              | BACKING                       | FIRE CODES        | DOUBLE RUBS                                      |
| 100% Polyester       |                               | UFAC Class I      | Exceeds 50,000 Double<br>Rubs (Wyzenbeek Method) |
| PRODUCT NUMBER       | COUNTRY                       | CLEANING CODES    |                                                  |
| 8887105              | Taiwan                        | W                 |                                                  |
|                      |                               |                   |                                                  |