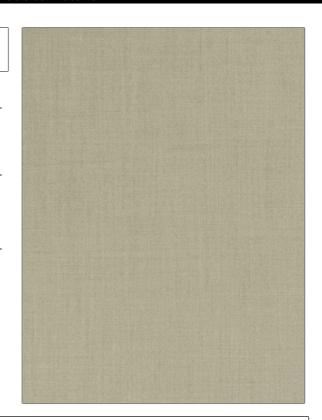

## FABRICUT Fabric Product Details

PATTERN Good To Go
COLOR Birch

BRAND APPLICATION

Fabricut Fabric

USES CATEGORIES

Multipurpose, Upholstery Wool / Faux Wool,

Wovens, Solids / Small Scale Patterns

COLORS DESIGN TYPES

Off White / Ivory Solid, Texture Plain

DIRECTION SHOWN

Up the Bolt

| WIDTH                | FINISH                        | VERTICAL REPEAT   | HORIZONTAL REPEAT                                |
|----------------------|-------------------------------|-------------------|--------------------------------------------------|
| 54.00 in (137.16 cm) | Soil & Stain Repellent Finish | 0.00 in (0.00 cm) | 0.00 in (0.00 cm)                                |
| CONTENT              | BACKING                       | FIRE CODES        | DOUBLE RUBS                                      |
| 100% Polyester       |                               | UFAC Class I      | Exceeds 50,000 Double<br>Rubs (Wyzenbeek Method) |
| PRODUCT NUMBER       | COUNTRY                       | CLEANING CODES    |                                                  |
| 8887108              | Taiwan                        | w                 |                                                  |
|                      |                               |                   |                                                  |