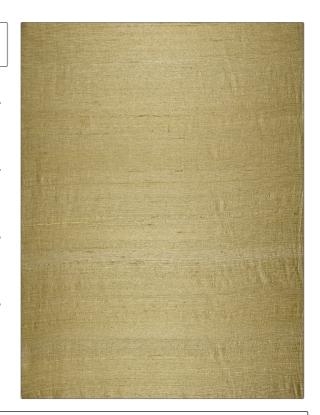

## FABRICUT Fabric Product Details

PATTERN Shal Lux
COLOR Harvest Shimmer

BRAND APPLICATION

Fabricut Fabric

USES CATEGORIES

Silk

DIRECTION SHOWN

Bedding, Drapery, Multipurpose

DESIGN TYPES

BOOK COLORS

Shalini Vol. III Metallic, Gold

Solid Up the Bolt

| WIDTH                | VERTICAL REPEAT   | HORIZONTAL REPEAT | CONTENT             |
|----------------------|-------------------|-------------------|---------------------|
| 54.00 in (137.16 cm) | 0.00 in (0.00 cm) | 0.00 in (0.00 cm) | 68% Silk, 32% Lurex |
| BACKING              | PRODUCT NUMBER    | DATE BOOKED       | COUNTRY             |
|                      | 8924106           | 02/2018           | India               |
| CLEANING CODES       | _                 |                   |                     |
| s                    |                   |                   |                     |