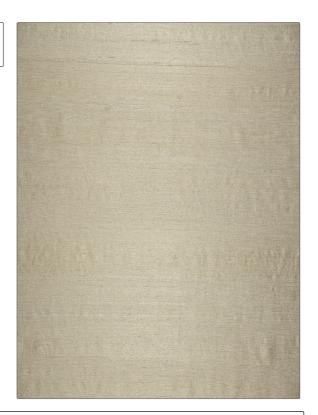

## FABRICUT Fabric Product Details

PATTERN Shal Lux
COLOR Papyrus Twinkle

BRAND APPLICATION

Fabricut Fabric

USES CATEGORIES

Bedding, Drapery, Multipurpose

anipar pose

BOOK COLORS

Shalini Vol. III Beige, Metallic, Gold

Silk

DESIGN TYPES DIRECTION SHOWN

Solid Up the Bolt

| WIDTH                | VERTICAL REPEAT   | HORIZONTAL REPEAT | CONTENT             |
|----------------------|-------------------|-------------------|---------------------|
| 54.00 in (137.16 cm) | 0.00 in (0.00 cm) | 0.00 in (0.00 cm) | 68% Silk, 32% Lurex |
| BACKING              | PRODUCT NUMBER    | DATE BOOKED       | COUNTRY             |
|                      | 8924108           | 02/2018           | India               |
| CLEANING CODES       |                   |                   |                     |
| S                    |                   |                   |                     |