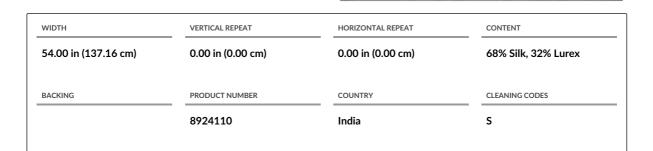

## $FABRICUT^{*}$ Fabric Product Details

| PATTERN Shal Lux<br>COLOR Magnolia Sheen |              |  |
|------------------------------------------|--------------|--|
| BRAND                                    | APPLICATION  |  |
| Fabricut                                 | Fabric       |  |
| USES                                     | CATEGORIES   |  |
| Bedding, Drapery,<br>Multipurpose        | Silk         |  |
| COLORS                                   | DESIGN TYPES |  |
| Metallic, White                          | Solid        |  |
| DIRECTION SHOWN                          | _            |  |
| Up the Bolt                              |              |  |
|                                          |              |  |
|                                          |              |  |