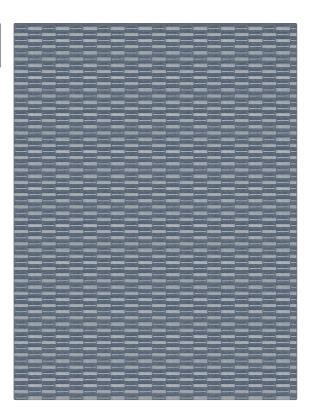

## FABRICUT Fabric Product Details

**English Scape** PATTERN Larkspur COLOR BRAND APPLICATION **Fabricut** Fabric USES CATEGORIES Bedding, Multipurpose, Ottoman / Faille, Wovens, Upholstery Solids / Small Scale **Patterns** воок COLORS Bloom & Lattice (3 Books) Blue Larkspur **DESIGN TYPES** SCALE Global / Ethnic, Small Scale Small Woven, Contemporary / Modern DIRECTION SHOWN

| WIDTH                | VERTICAL REPEAT   | HORIZONTAL REPEAT | CONTENT     |
|----------------------|-------------------|-------------------|-------------|
| 54.00 in (137.16 cm) | 1.12 in (2.84 cm) | 2.50 in (6.35 cm) | 100% Cotton |
| BACKING              | PRODUCT NUMBER    | DATE BOOKED       | COUNTRY     |
|                      | 9014503           | 08/2023           | India       |
| CLEANING CODES       | _                 |                   |             |
| S                    |                   |                   |             |
|                      |                   |                   |             |