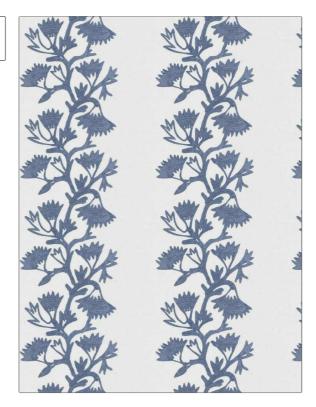

## FABRICUT \*Fabric Product Details

| color Larkspur                        |                                  |  |
|---------------------------------------|----------------------------------|--|
| BRAND                                 | APPLICATION                      |  |
| Fabricut                              | Fabric                           |  |
|                                       |                                  |  |
| USES                                  | CATEGORIES                       |  |
| Bedding, Drapery                      | Crewels / Embroideries,<br>Linen |  |
| BOOK                                  | 601.005                          |  |
| BOOK                                  | COLORS                           |  |
| Bloom & Lattice (3 Books)<br>Larkspur | Blue                             |  |

Large

PATTERN

Flora Park

| WIDTH                | VERTICAL REPEAT    | HORIZONTAL REPEAT   | CONTENT                                                     |
|----------------------|--------------------|---------------------|-------------------------------------------------------------|
| 50.00 in (127.00 cm) | 7.50 in (19.05 cm) | 12.50 in (31.75 cm) | Embroidery: 100% Viscose,<br>Base: 59% Cotton, 41%<br>Linen |
| BACKING              | PRODUCT NUMBER     | DATE BOOKED         | COUNTRY                                                     |
|                      | 9014901            | 08/2023             | India                                                       |
| CLEANING CODES       |                    |                     |                                                             |
| S                    |                    |                     |                                                             |
|                      |                    |                     |                                                             |

ADDITIONAL PRODUCT NOTES

Embroidery, Floral, Stripes

DIRECTION SHOWN

Up the Bolt

Exclusive Pattern, Embroidered Textiles Are Not, Guaranteed For Precise Color, Matching And Colorfastness., Color Placement Of Embroidery, May Vary. All Measurements, Quoted For Repeats Are, Approximate.