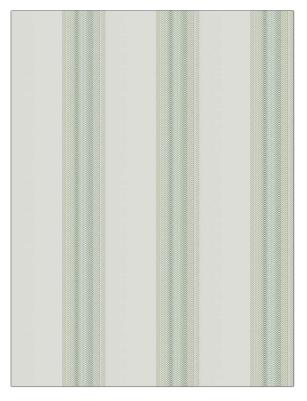

## FABRICUT<sup>®</sup>Fabric Product Details

| PATTERN<br>COLOR                      | Greenfields<br>Hydrangea |                          |  |
|---------------------------------------|--------------------------|--------------------------|--|
| BRAND                                 |                          | APPLICATION              |  |
| Fabricut                              |                          | Fabric                   |  |
| USES                                  |                          | CATEGORIES               |  |
| Bedding, Drapery,<br>Multipurpose     |                          | Wovens                   |  |
| воок                                  |                          | COLORS                   |  |
| Bloom & Lattice (3 Books)<br>Larkspur |                          | Aqua / Teal, Light Green |  |
| DESIGN TYPES                          |                          | SCALE                    |  |
| Stripes                               |                          | Large                    |  |
|                                       | HOWN                     |                          |  |