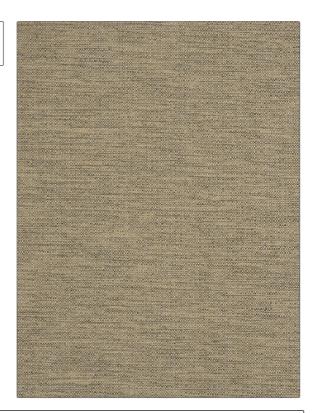

## FABRICUT Fabric Product Details

PATTERN Zuma color Rattan

BRAND APPLICATION

Fabricut Fabric

USES CATEGORIES

Upholstery Easy To Clean, Fibreguard,

Wovens, Eco / Environment Plus

BOOK COLOR

Fibreguard Performance Textures

Brown, Taupe / Tan

DESIGN TYPES RAILROADED

Texture Plain Not Railroaded

| WIDTH                | FINISH      | VERTICAL REPEAT         | HORIZONTAL REPEAT                                |
|----------------------|-------------|-------------------------|--------------------------------------------------|
| 55.00 in (139.70 cm) | Fibreguard  | 0.00 in (0.00 cm)       | 0.00 in (0.00 cm)                                |
| CONTENT              | BACKING     | FIRE CODES              | DOUBLE RUBS                                      |
| 100% Polyester       |             | UFAC Class I / NFPA 260 | Exceeds 30,000 Double<br>Rubs (Wyzenbeek Method) |
| PRODUCT NUMBER       | DATE BOOKED | COUNTRY                 | CLEANING CODES                                   |
| 9024831              | 02/2018     | India                   | ww                                               |
|                      |             |                         |                                                  |