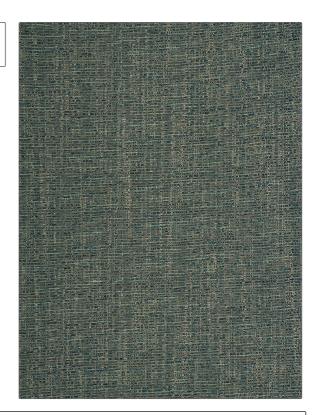

## FABRICUT Fabric Product Details

PATTERN Spoleto
COLOR Teal

BRAND APPLICATION

Fabricut Fabric

USES CATEGORIES

Upholstery Easy To Clean, Fibreguard, Wovens, Eco /

Environment Plus

BOOK COLOR

Fibreguard Performance Textures

Taupe / Tan, Aqua / Teal

DESIGN TYPES RAILROADED

Texture Plain Not Railroaded

| WIDTH                      | FINISH      | VERTICAL REPEAT         | HORIZONTAL REPEAT                                 |
|----------------------------|-------------|-------------------------|---------------------------------------------------|
| 55.00 in (139.70 cm)       | Fibreguard  | 0.00 in (0.00 cm)       | 0.00 in (0.00 cm)                                 |
| CONTENT                    | BACKING     | FIRE CODES              | DOUBLE RUBS                                       |
| 61% Acrylic, 39% Polyester |             | UFAC Class I / NFPA 260 | Exceeds 190,000 Double<br>Rubs (Wyzenbeek Method) |
| PRODUCT NUMBER             | DATE BOOKED | COUNTRY                 | CLEANING CODES                                    |
| 9025201                    | 02/2018     | Turkey                  | ww                                                |
|                            |             |                         |                                                   |