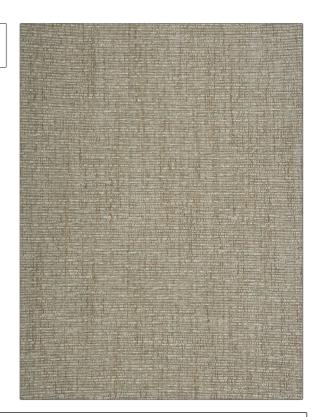

## FABRICUT Fabric Product Details

PATTERN Spoleto Color Celadon

BRAND APPLICATION

Fabricut Fabric

USES CATEGORIES

Upholstery Easy To Clean, Fibreguard,

Wovens, Eco / Environment Plus

BOOK COLOR

Fibreguard Performance Textures

Beige, Light Green

DESIGN TYPES RAILROADED

Texture Plain Not Railroaded

| WIDTH                      | FINISH      | VERTICAL REPEAT         | HORIZONTAL REPEAT                                 |
|----------------------------|-------------|-------------------------|---------------------------------------------------|
| 55.00 in (139.70 cm)       | Fibreguard  | 0.00 in (0.00 cm)       | 0.00 in (0.00 cm)                                 |
| CONTENT                    | BACKING     | FIRE CODES              | DOUBLE RUBS                                       |
| 61% Acrylic, 39% Polyester |             | UFAC Class I / NFPA 260 | Exceeds 190,000 Double<br>Rubs (Wyzenbeek Method) |
| PRODUCT NUMBER             | DATE BOOKED | COUNTRY                 | CLEANING CODES                                    |
| 9025207                    | 02/2018     | Turkey                  | ww                                                |
|                            |             |                         |                                                   |