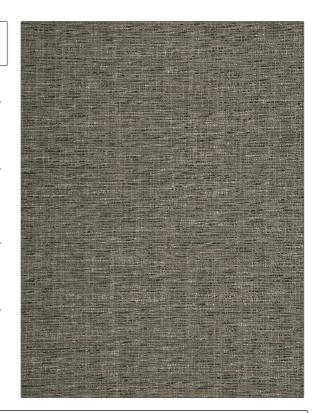

## FABRICUT Fabric Product Details

PATTERN **Spoleto** Shark COLOR

BRAND APPLICATION

**Fabricut Fabric** 

USES CATEGORIES

Easy To Clean, Fibreguard, Upholstery

Wovens, Eco / **Environment Plus** 

воок

**Fibreguard Performance** 

Grey, Taupe / Tan **Textures** 

DESIGN TYPES RAILROADED

Not Railroaded **Texture Plain** 

| WIDTH                      | FINISH      | VERTICAL REPEAT         | HORIZONTAL REPEAT                                 |
|----------------------------|-------------|-------------------------|---------------------------------------------------|
| 55.00 in (139.70 cm)       | Fibreguard  | 0.00 in (0.00 cm)       | 0.00 in (0.00 cm)                                 |
| CONTENT                    | BACKING     | FIRE CODES              | DOUBLE RUBS                                       |
| 61% Acrylic, 39% Polyester |             | UFAC Class I / NFPA 260 | Exceeds 190,000 Double<br>Rubs (Wyzenbeek Method) |
| PRODUCT NUMBER             | DATE BOOKED | COUNTRY                 | CLEANING CODES                                    |
| 9025213                    | 02/2018     | Turkey                  | ww                                                |
|                            |             |                         |                                                   |