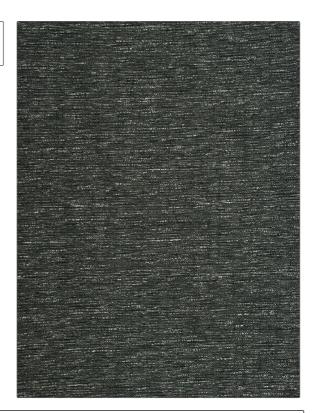

## FABRICUT Fabric Product Details

PATTERN Spoleto
COLOR Pewter

BRAND APPLICATION

Fabricut Fabric

USES CATEGORIES

Upholstery Easy To Clean, Fibreguard, Wovens, Eco /

**Environment Plus** 

Grey

BOOK COLOR

Fibreguard Performance

Textures

DESIGN TYPES RAILROADED

Texture Plain Not Railroaded

| WIDTH                      | FINISH      | VERTICAL REPEAT         | HORIZONTAL REPEAT                                 |
|----------------------------|-------------|-------------------------|---------------------------------------------------|
| 55.00 in (139.70 cm)       | Fibreguard  | 0.00 in (0.00 cm)       | 0.00 in (0.00 cm)                                 |
| CONTENT                    | BACKING     | FIRE CODES              | DOUBLE RUBS                                       |
| 61% Acrylic, 39% Polyester |             | UFAC Class I / NFPA 260 | Exceeds 190,000 Double<br>Rubs (Wyzenbeek Method) |
| PRODUCT NUMBER             | DATE BOOKED | COUNTRY                 | CLEANING CODES                                    |
| 9025218                    | 02/2018     | Turkey                  | ww                                                |
|                            |             |                         |                                                   |