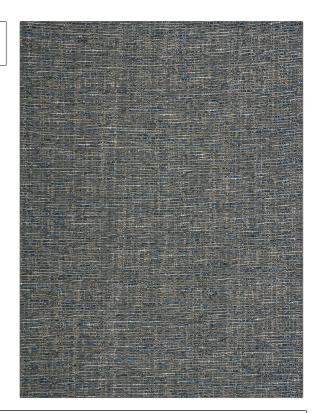

## FABRICUT Fabric Product Details

PATTERN Spoleto
COLOR Indigo

BRAND APPLICATION

Fabricut Fabric

USES CATEGORIES

Upholstery Easy To Clean, Fibreguard,

Wovens, Eco / Environment Plus

BOOK COLOR

Fibreguard Performance Textures

Blue, Navy, Taupe / Tan

DESIGN TYPES RAILROADED

Texture Plain Not Railroaded

| WIDTH                      | FINISH      | VERTICAL REPEAT         | HORIZONTAL REPEAT                                 |
|----------------------------|-------------|-------------------------|---------------------------------------------------|
| 55.00 in (139.70 cm)       | Fibreguard  | 0.00 in (0.00 cm)       | 0.00 in (0.00 cm)                                 |
| CONTENT                    | BACKING     | FIRE CODES              | DOUBLE RUBS                                       |
| 61% Acrylic, 39% Polyester |             | UFAC Class I / NFPA 260 | Exceeds 190,000 Double<br>Rubs (Wyzenbeek Method) |
| PRODUCT NUMBER             | DATE BOOKED | COUNTRY                 | CLEANING CODES                                    |
| 9025222                    | 02/2018     | Turkey                  | ww                                                |
|                            |             |                         |                                                   |