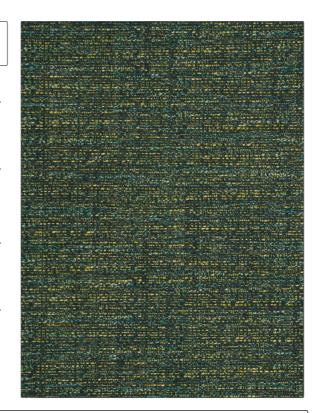

## FABRICUT Fabric Product Details

PATTERN Spoleto
COLOR Turquoise Lime

BRAND APPLICATION

Fabricut Fabric

USES CATEGORIES

Upholstery Easy To Clean, Fibreguard,

Wovens, Eco / Environment Plus

BOOK COLOR

Fibreguard Performance Textures

Brown, Aqua / Teal, Light

Green

DESIGN TYPES RAILROADED

Texture Plain Not Railroaded

| WIDTH                     | FINISH      | VERTICAL REPEAT         | HORIZONTAL REPEAT                                 |
|---------------------------|-------------|-------------------------|---------------------------------------------------|
| 55.00 in (139.70 cm)      | Fibreguard  | 0.00 in (0.00 cm)       | 0.00 in (0.00 cm)                                 |
| CONTENT                   | BACKING     | FIRE CODES              | DOUBLE RUBS                                       |
| 61% Acrylic, 39% Polyeste | r           | UFAC Class I / NFPA 260 | Exceeds 190,000 Double<br>Rubs (Wyzenbeek Method) |
| PRODUCT NUMBER            | DATE BOOKED | COUNTRY                 | CLEANING CODES                                    |
| 9025223                   | 02/2018     | Turkey                  | ww                                                |
|                           |             |                         |                                                   |