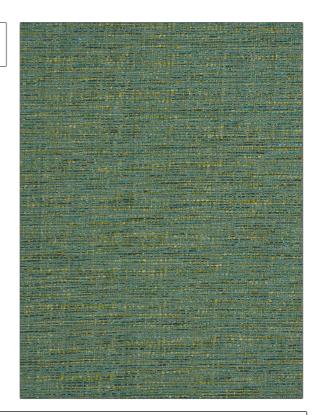

## FABRICUT Fabric Product Details

PATTERN Spoleto
COLOR Lagoon

BRAND APPLICATION

Fabricut Fabric

USES CATEGORIES

Upholstery Easy To Clean, Fibreguard,

Wovens, Eco / Environment Plus

BOOK COLOR

Fibreguard Performance Textures

Aqua / Teal, Light Green

DESIGN TYPES RAILROADED

Texture Plain Not Railroaded

| WIDTH                      | FINISH      | VERTICAL REPEAT         | HORIZONTAL REPEAT                                 |
|----------------------------|-------------|-------------------------|---------------------------------------------------|
| 55.00 in (139.70 cm)       | Fibreguard  | 0.00 in (0.00 cm)       | 0.00 in (0.00 cm)                                 |
| CONTENT                    | BACKING     | FIRE CODES              | DOUBLE RUBS                                       |
| 61% Acrylic, 39% Polyester |             | UFAC Class I / NFPA 260 | Exceeds 190,000 Double<br>Rubs (Wyzenbeek Method) |
| PRODUCT NUMBER             | DATE BOOKED | COUNTRY                 | CLEANING CODES                                    |
| 9025224                    | 02/2018     | Turkey                  | ww                                                |
|                            |             |                         |                                                   |