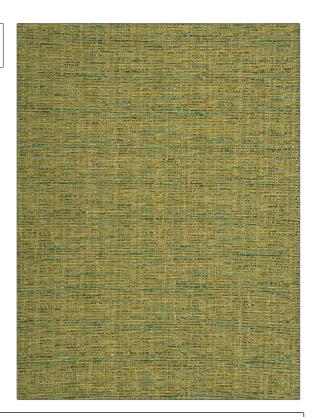

## FABRICUT Fabric Product Details

PATTERN Spoleto
COLOR Sulphur

BRAND APPLICATION

Fabricut Fabric

USES CATEGORIES

Upholstery Easy To Clean, Fibreguard,

Wovens, Eco / Environment Plus

BOOK COLOR

Fibreguard Performance Textures

Light Green

DESIGN TYPES RAILROADED

Texture Plain Not Railroaded

| WIDTH                              | FINISH     | VERTICAL REPEAT         | HORIZONTAL REPEAT                              |
|------------------------------------|------------|-------------------------|------------------------------------------------|
| 55.00 in (139.70 cm)               | Fibreguard | 0.00 in (0.00 cm)       | 0.00 in (0.00 cm)                              |
| CONTENT 61% Acrylic, 39% Polyester | BACKING    | UFAC Class I / NFPA 260 | Exceeds 190,000 Double Rubs (Wyzenbeek Method) |
| PRODUCT NUMBER  9025226            | 02/2018    | COUNTRY Turkey          | CLEANING CODES  WW                             |