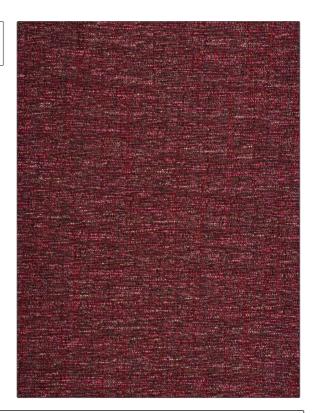

## FABRICUT Fabric Product Details

PATTERN Spoleto
COLOR Scarlet

BRAND APPLICATION

Fabricut Fabric

USES CATEGORIES

Upholstery Easy To Clean, Fibreguard, Wovens, Eco /

**Environment Plus** 

BOOK COLORS

Fibreguard Performance Textures

Lavender / Purple, Red

DESIGN TYPES RAILROADED

Texture Plain Not Railroaded

| WIDTH                      | FINISH      | VERTICAL REPEAT         | HORIZONTAL REPEAT                                 |
|----------------------------|-------------|-------------------------|---------------------------------------------------|
| 55.00 in (139.70 cm)       | Fibreguard  | 0.00 in (0.00 cm)       | 0.00 in (0.00 cm)                                 |
| CONTENT                    | BACKING     | FIRE CODES              | DOUBLE RUBS                                       |
| 61% Acrylic, 39% Polyester |             | UFAC Class I / NFPA 260 | Exceeds 190,000 Double<br>Rubs (Wyzenbeek Method) |
| PRODUCT NUMBER             | DATE BOOKED | COUNTRY                 | CLEANING CODES                                    |
| 9025231                    | 02/2018     | Turkey                  | ww                                                |
|                            |             |                         |                                                   |