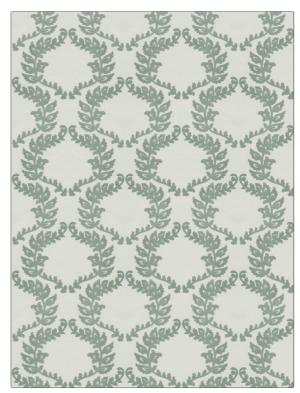

## FABRICUT Fabric Product Details

| PATTERN Hadda COLOR Aqua |                          |  |
|--------------------------|--------------------------|--|
| BRAND                    | APPLICATION              |  |
| Fabricut                 | Fabric                   |  |
| USES                     | CATEGORIES               |  |
| Bedding, Drapery         | Crewels / Embroideries   |  |
| COLORS                   | DESIGN TYPES             |  |
| Aqua / Teal              | Embroidery, Leaves, Ogee |  |
| SCALE                    | DIRECTION SHOWN          |  |
| Medium                   | Up the Bolt              |  |

| WIDTH                  | VERTICAL REPEAT    | HORIZONTAL REPEAT   | CONTENT                                                        |
|------------------------|--------------------|---------------------|----------------------------------------------------------------|
| 54.00 in (137.16 cm)   | 9.37 in (23.80 cm) | 10.87 in (27.61 cm) | Embroidery: 100% Cotton,<br>Base: 67% Polyester, 33%<br>Cotton |
| BACKING PRODUCT NUMBER | COUNTRY            | CLEANING CODES      |                                                                |
|                        | 9058802            | India               | S                                                              |