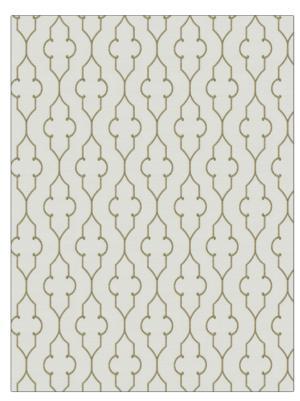

## FABRICUT Fabric Product Details

| PATTERN<br>COLOR                  | Sev Lattice<br>Taupe |                                   |  |
|-----------------------------------|----------------------|-----------------------------------|--|
| BRAND                             |                      | APPLICATION                       |  |
| Fabricut                          |                      | Fabric                            |  |
| USES                              |                      | CATEGORIES                        |  |
| Bedding, Drapery                  |                      | Crewels / Embroideries            |  |
| COLORS                            |                      | DESIGN TYPES                      |  |
| Taupe / Tan, Off White /<br>Ivory |                      | Embroidery, Lattice /<br>Fretwork |  |
| Ivory                             |                      | FIELWOIK                          |  |
| SCALE                             |                      | DIRECTION SHOWN                   |  |

| WIDTH                | VERTICAL REPEAT    | HORIZONTAL REPEAT  | CONTENT                                        |
|----------------------|--------------------|--------------------|------------------------------------------------|
| 50.00 in (127.00 cm) | 7.62 in (19.35 cm) | 6.25 in (15.88 cm) | Embroidery: 100% Viscose,<br>Base: 100% Cotton |
| BACKING              | PRODUCT NUMBER     | COUNTRY            | CLEANING CODES                                 |
|                      | 9059402            | India              | S                                              |